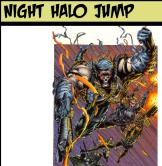

## NIGHT HALO JUMP

#### ONE-SHOT

SEARCH YOUR TRASH OR DECK FOR A [SGUAD MEMBER] CARD AND PUT IT INTO YOUR HAND. IF YOU SEARCHED YOUR DECK, SHUFFLE IT, THEN, TEAM 7 MAY DEAL UP TO 3 ENVIRONMENT TARGETS 1 FIRE DAMAGE EACH.