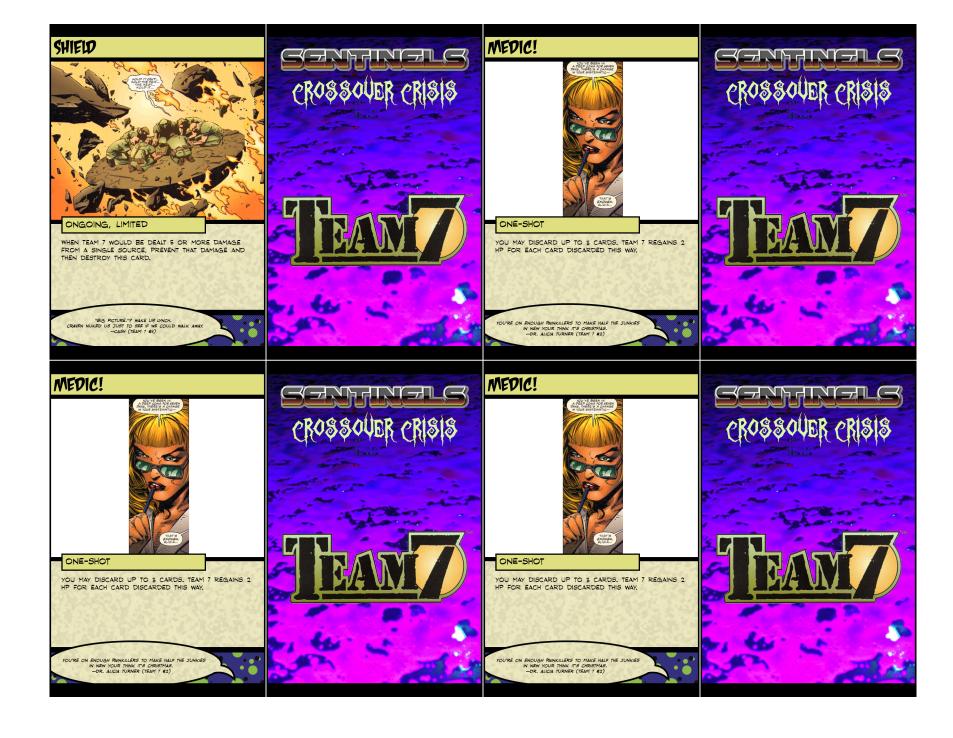

## SHIELD

## ONGOING, LIMITED

WHEN TEAM 7 WOULD BE DEALT 5 OR MORE DAMAGE FROM A SINGLE SOURCE, PREVENT THAT DAMAGE AND THEN DESTROY THIS CARD.

WE ONLY MAKE IT OUT AS ONE UNIT. BRING UP THE POWER. CONCENTRATE IT. START BUILDING A SHIELD. ---CASH (TEAM 7 #4)

# SHIELD

## ONGOING, LIMITED

WHEN TEAM 7 WOULD BE DEALT 5 OR MORE DAMAGE FROM A SINGLE SOURCE, PREVENT THAT DAMAGE AND THEN DESTROY THIS CARD.

BRING DOWN A SHIELD OVER US. ALL AROUND US. KEE YOUR MIND ON THE SHIELD. --CASH (TEAM 7 #4)