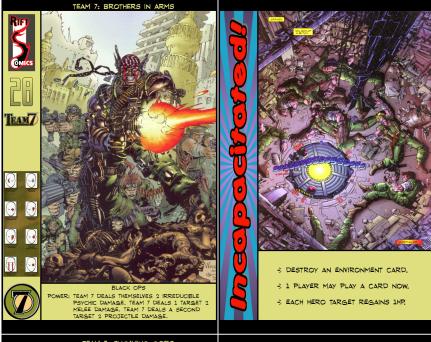

## CAPPET BOMBING

### ONE-SHOT

TEAM 7 DEALS 1 FIRE DAMAGE TO ALL NON-HERO TARGETS.

YOU MAY DESTROY AN ONGOING CARD.

YOU MAY DESTROY AN ENVIRONMENT CARD.

SEVEN'S LEFT HANGING BY A THREAD AND OUR ONLY WAY OUT IS A NINETY-NINE PERCENT CHANCE OF SUICIDE.
—LYNCH (TEAM 7 #1)

FROM: Alicia Turner, MD, PhD, Chief, I.O. Medical Division TO: Miles Graven, Director, International Operations RE: Confidential Medical Report, Team 7

THE STATE OF THE S

- DESTROY AN ENVIRONMENT CARD.

SUMMARY

- 3 1 HERO MAY USE A POWER NOW.
- 3 DESTROY A TARGET WITH 2 OR FEWER HP.