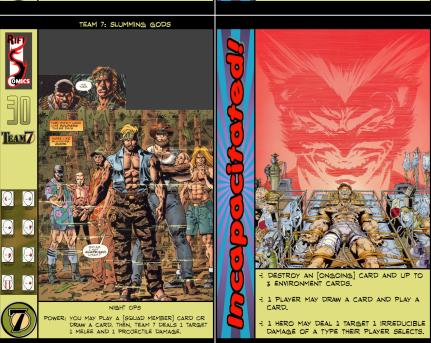

## NEW PLAN

#### ONE-SHOT

SHUFFLE YOUR TRASH INTO YOUR DECK, REVEAL CARDS FROM THE TOP OF YOUR DECK UNTIL A [SGUAD MEMBER] CARD IS REVEALED, PUT THE REVEALED [SGUAD MEMBER CARD INTO YOUR HAND AND THE OTHER REVEALED CARDS INTO YOUR TRASH.

YOU MAY DRAW A CARD. YOU MAY PLAY A CARD.

TEAM 7? — LYNCH
YOU LEAVE TONIGHT, INNCH. CALL BYERYONE OFF LEAVE. NO
WITNESSES AND NO SURWIVORS ON THIS ONE.
—INTERNATIONAL OPERATIONS DIRECTOR MILES CRAVEN
(TEAM 7 #1)

FROM: Alicia Turner, MD, PhD, Chief, I.O. Medical Division TO: Miles Graven, Director, International Operations RE: Confidential Medical Report, Team 7

THE STATE OF THE S

- DESTROY AN ENVIRONMENT CARD.

SUMMARY

- 3 1 HERO MAY USE A POWER NOW.
- 3 DESTROY A TARGET WITH 2 OR FEWER HP.