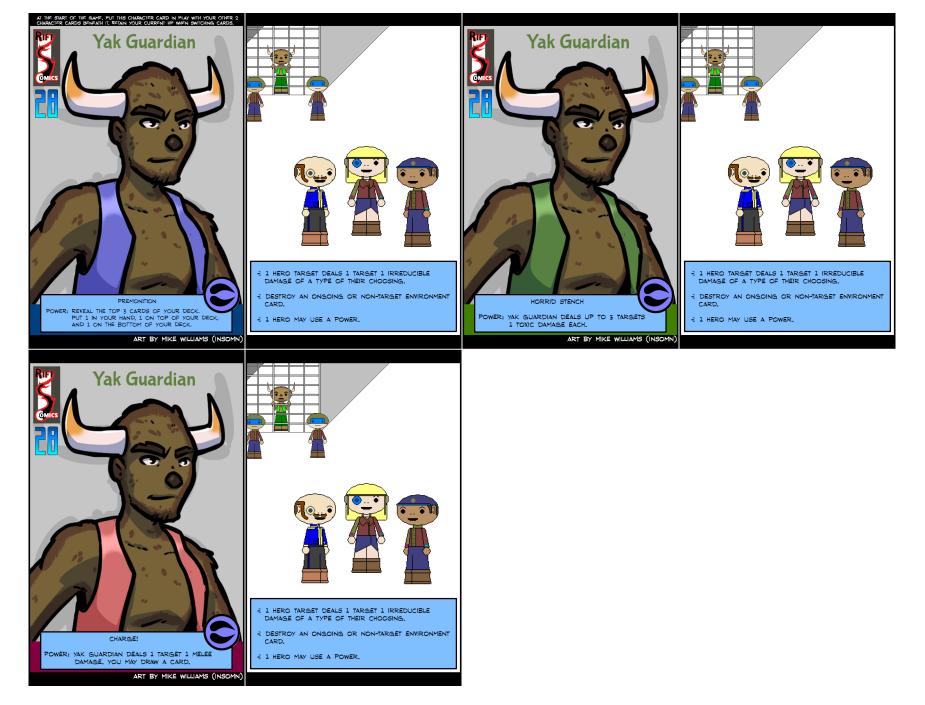

Sentinels of the Multiverse – Crossover Crisis (Ultimate Edition) – Hero Deck: Yak Guardian

Yak Guardian is based on my first attempt at a webcomic (1999-2000). I was overly ambitious and the attempt was a complete failure. However I still had all my notes and design sketches. When a friend returned from GenCon with the original "tiny box" edition of SotM and I realized how ripe the game was for fan expansion, YG was my first thought. Took years to get his deck working ... and then GtG dropped the first playtest version of Sky Scraper and I almost dropped the deck due to the similarity of the core (CC swapping) mechanic. But then I decided screw it and proceeded anyway. These things happen.